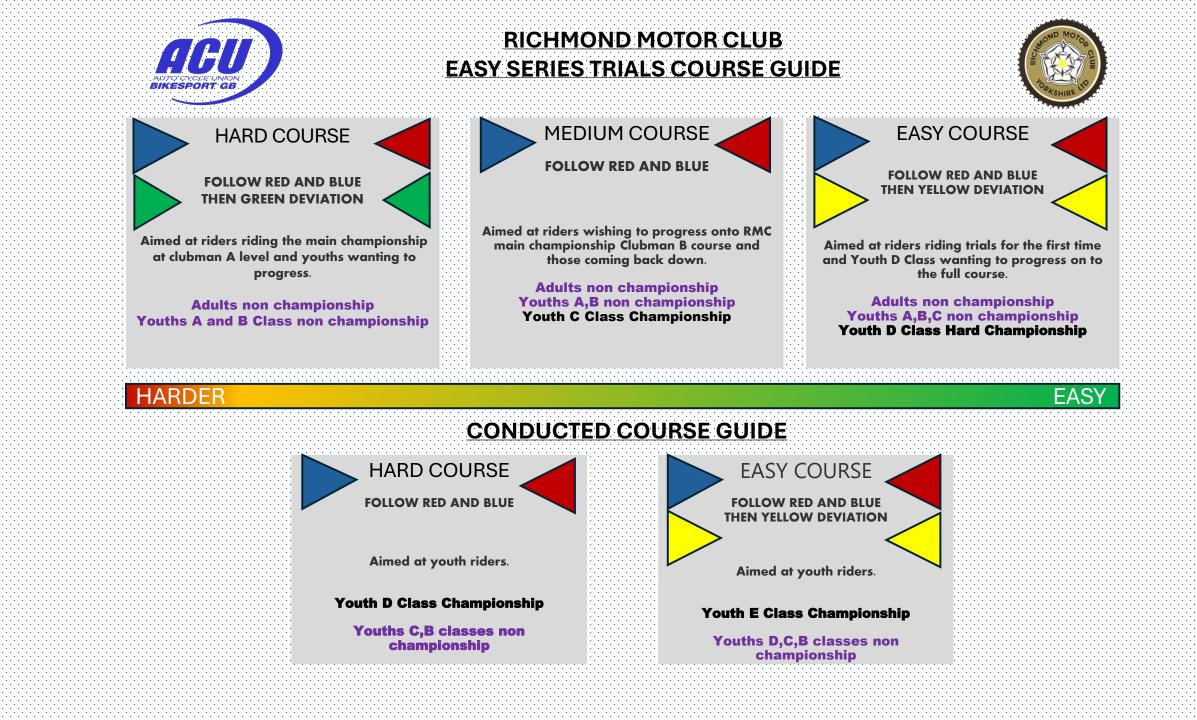

## RICHMOND MOTOR CLUB MAIN TRIALS COURSE GUIDE



## HARD COURSE

FOLLOW RED AND BLUE

Aimed at riders riding at high level and Youth A Class riders wanting to progress

<u>CLASSES</u> Adult Experts Championship Adult Intermediate Championship Adult Novice Championship Youth A Class Hard Championship



CLASSES Adults Clubman A Championship Youths A & B Class Championship



CLASSES Adult Clubman B Championship Adult Over 40 Championship Adult Clubman Twin/Shock Pre65Championship Youth B Class Championship Youth C Class Championship where applicable



## HARD

- No Stop iaw TSR 22 B
- Youth riders wanting to ride up a Class must contact the secretary prior to the event to get approval from the CoC iaw TSR 1