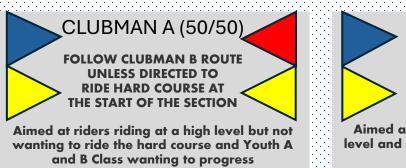

CLASSES Adults Clubman A Championship Youths A & B Class Championship

CLASSES Adult Clubman B Championship Adult Over 40 Championship Adult Clubman Twin/Shock Pre65Championship Youth B Class Championship Youth C Class Championship where applicable